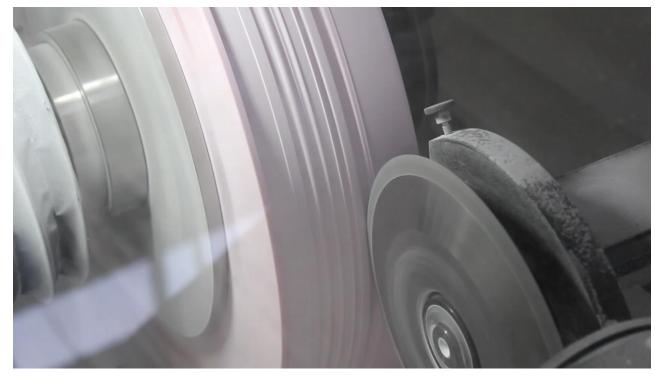

# Dressing of profile wheel with double spindle dressing unit including simulation

# Dressing of profile wheel with single spindle dressing unit and A-axis