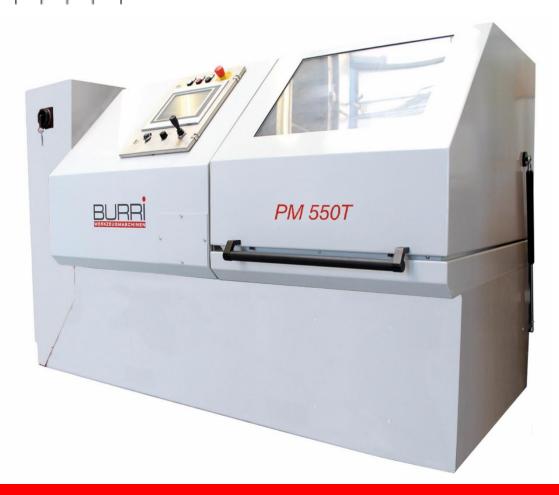

Pre profiling machine for grinding wheels

| Technical data      |                |
|---------------------|----------------|
| Worm Grinding Wheel | Specifications |
| Module              | 0,5-16mm       |
| Number Starts       | 1-9            |
| Grinding Wheel Ø    | Up to 450mm    |
| Wheel Width:        | Up to 230mm    |
| Form Grinding Wheel | Specifications |
| Module:             | Up to 40m      |
| Grinding Wheel Ø    | Up to 550mm    |
| Wheel Width         | Up to 150mm    |
|                     |                |

Form Wheels

**Profile Wheels** 

Razer Blade Wheels

**Gear Rack Wheels** 

EZ CAM for flexible dressing jobs

We profile grinding wheels for:

Gear grinders
Profile grinders
Rack grinders
Flat grinders
Cylindrical grinders