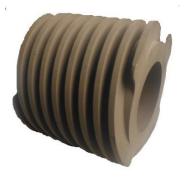

Pre profiling machine for grinding wheels





| Technical data      |                |
|---------------------|----------------|
| Worm Grinding Wheel | Specifications |
| Module              | 0,5-16mm       |
| Number Starts       | 1-9            |
| Grinding Wheel Ø    | Up to 450mm    |
| Wheel Width:        | Up to 230mm    |
| Form Grinding Wheel | Specifications |
| Module:             | Up to 40m      |
| Grinding Wheel Ø    | Up to 550mm    |
| Wheel Width         | Up to 150mm    |
|                     |                |







Form Wheels



**Profile Wheels** 



Razer Blade Wheels



**Gear Rack Wheels** 



EZ CAM for flexible dressing jobs





We profile grinding wheels for:

Gear grinders
Profile grinders
Rack grinders
Flat grinders
Cylindrical grinders







#### **Dressing of Threaded Wheel**





#### Dressing of a engine part wheel via EZ-CAM







# Dressing of profile wheel with double spindle dressing unit including simulation







# Dressing of profile wheel with single spindle dressing unit and A-axis





#### Simple dialog programming of all gear applications







De Thotam foy dult those! y Deciste frot in call the frot in call the control of the control of