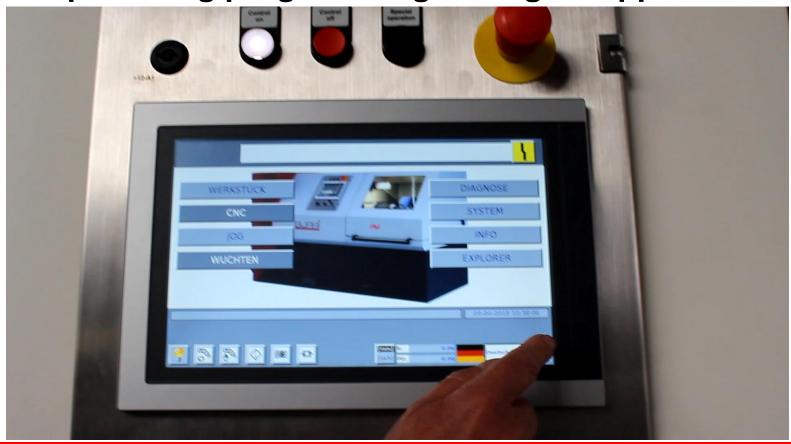

#### Simple dialog programming of all gear applications

De Thotam foy dult those! y Deciste frot in call the frot in call the control of the control of