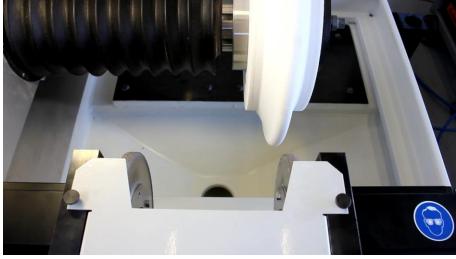

Module              | 0,5-16mm       |
| Number Starts       | 1-9            |
| Grinding Wheel Ø    | Up to 450mm    |
| Wheel Width:        | Up to 230mm    |
| Form Grinding Wheel | Specifications |
| Module:             | Up to 40m      |
| Grinding Wheel Ø    | Up to 550mm    |
| Wheel Width         | Up to 150mm    |
|                     |                |







Form Wheels



**Profile Wheels** 



Razer Blade Wheels



**Gear Rack Wheels** 



EZ CAM for flexible dressing jobs





We profile grinding wheels for:

Gear grinders
Profile grinders
Rack grinders
Flat grinders
Cylindrical grinders







#### **Dressing of Threaded Wheel**





#### Dressing of a engine part wheel via EZ-CAM







# Dressing of profile wheel with double spindle dressing unit including simulation







# Dressing of profile wheel with single spindle dressing unit and A-axis





#### Simple dialog programming of all gear applications







De Thotam foy dult those! y Deciste frot in call the frot in call the control of the control of