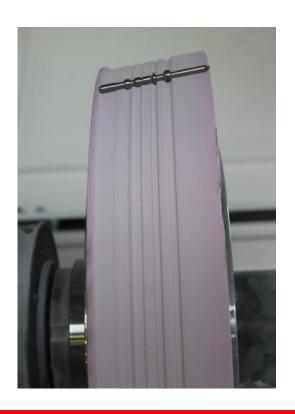

|
|---------------------|----------------|
| Worm Grinding Wheel | Specifications |
| Module              | 0,5-16mm       |
| Number Starts       | 1-9            |
| Grinding Wheel Ø    | Up to 450mm    |
| Wheel Width:        | Up to 230mm    |
| Form Grinding Wheel | Specifications |
| Module:             | Up to 40m      |
| Grinding Wheel Ø    | Up to 550mm    |
| Wheel Width         | Up to 150mm    |
|                     |                |







Form Wheels



**Profile Wheels** 



Razer Blade Wheels



**Gear Rack Wheels** 



EZ CAM for flexible dressing jobs





We profile grinding wheels for:

Gear grinders
Profile grinders
Rack grinders
Flat grinders
Cylindrical grinders







#### **Dressing of Threaded Wheel**





#### Dressing of a engine part wheel via EZ-CAM







# Dressing of profile wheel with double spindle dressing unit including simulation







# Dressing of profile wheel with single spindle dressing unit and A-axis





#### Simple dialog programming of all gear applications







De Thotam foy dult those! y Deciste frot in call the frot in call the control of the control of