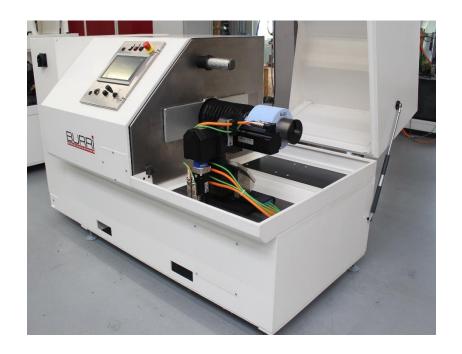

Pre profiling machine for grinding wheels

| Technical data      |                |
|---------------------|----------------|
| Worm Grinding Wheel | Specifications |
| Module              | 0,5-16mm       |
| Number Starts       | 1-9            |
| Grinding Wheel Ø    | Up to 450mm    |
| Wheel Width:        | Up to 230mm    |
| Form Grinding Wheel | Specifications |
| Module:             | Up to 40m      |
| Grinding Wheel Ø    | Up to 550mm    |
| Wheel Width         | Up to 150mm    |
|                     |                |