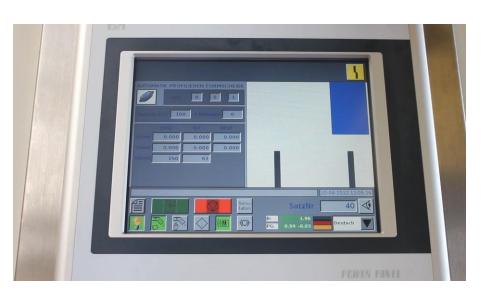

#### Simple dialog programming of all gear applications

De Thotam foy dult those! y Deciste frot in call the frot in call the control of the control of