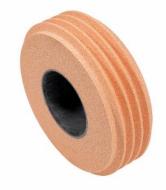

Pre profiling machine for grinding wheels





| Technical data      |                |
|---------------------|----------------|
| Worm Grinding Wheel | Specifications |
| Module              | 0,5-16mm       |
| Number Starts       | 1-9            |
| Grinding Wheel Ø    | Up to 450mm    |
| Wheel Width:        | Up to 230mm    |
| Form Grinding Wheel | Specifications |
| Module:             | Up to 40m      |
| Grinding Wheel Ø    | Up to 550mm    |
| Wheel Width         | Up to 150mm    |
|                     |                |







Form Wheels



**Profile Wheels** 



Razer Blade Wheels



**Gear Rack Wheels** 



EZ CAM for flexible dressing jobs





We profile grinding wheels for:

Gear grinders
Profile grinders
Rack grinders
Flat grinders
Cylindrical grinders







#### **Dressing of Threaded Wheel**





#### Dressing of a engine part wheel via EZ-CAM







# Dressing of profile wheel with double spindle dressing unit including simulation







# Dressing of profile wheel with single spindle dressing unit and A-axis





#### Simple dialog programming of all gear applications







De Thotam foy dult those! y Deciste frot in call the frot in call the control of the control of